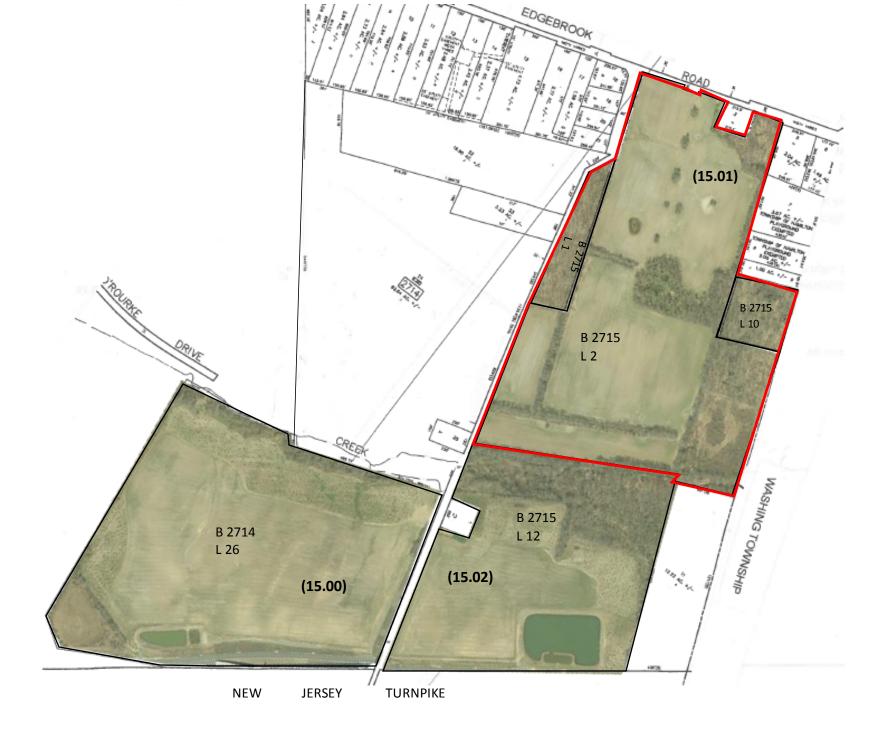

|                                                         |                      |        |             | COMMENT                              |    |           |                                 |
|---------------------------------------------------------|----------------------|--------|-------------|--------------------------------------|----|-----------|---------------------------------|
| LOCATION AND DESCRIPTION                                | ZONING               | ACRES  | BLOCK & LOT | INFORMATION                          | R  | R.E TAXES | MISC. AVAILABLE                 |
| HAMILTON TWP./WASHINGTON TWP. (MERCER COUNTY)           | HAMILTON<br>R-120/40 | 150.33 | Total       |                                      | \$ | 4,372.43  | X_TITLE INSURANCE<br>General 92 |
| (,                                                      | 40,000 SQ. FT. LOTS  |        | B 2715      |                                      |    |           | X_PERIMETER SURVEY              |
| New Jersey Turnpike Interchange #7A, Merrick,           | 150' fr. & width     | 86.36  | L 1         | Belli/Broomdel Inc. (15.01)          | \$ | 1,921.92  | _<br>Digital 91                 |
| Richardson, and Edgebrook Roads with extensive          | 50' side & rear      |        | L 2         | Owner: Princeton Research Lands      |    |           | X_TOPO SURVEY                   |
| frontage.                                               | R-120/80             |        | L 10        |                                      |    |           |                                 |
|                                                         | 120,000 sf lots      |        |             |                                      |    |           | X_ARIEL PHOTO                   |
| Allentown, 1 miles; Hightstown, 4 miles;                | 300' fr & width      | 16.29  | B 2715      |                                      |    |           |                                 |
| Trenton, 7 miles; Princeton, 10 miles; Philadelpiha, 40 | 75' side & rear      |        | L 12        | Brown (15.02)                        | \$ | 783.12    | _SKETCH PLATS                   |
| miles; NYC, 50 miles.                                   | 60' front yard       |        |             | Subject to 17.297 acres of easement  |    |           | Nassau 84                       |
|                                                         | Reasearch/           |        |             | for stream corridor mitigation.      |    |           | _SOIL & PERC. TESTS             |
| City water available.                                   | Engineering & Office |        |             | Owner: 601 Corridor LLC              |    |           |                                 |
| Sewer across Richardson Rd.                             | 10 acres w/ 600' fr. |        |             |                                      |    |           | _SUBDIVISION MAPS               |
|                                                         |                      | 47.68  | B 2714      |                                      |    |           | Van Note 81                     |
|                                                         |                      |        | L 26        | Andrews (15.00)                      | \$ | 1,667.39  | _SOIL SURVEY                    |
|                                                         |                      |        |             | Subject to 17.812 acres of easement. |    |           |                                 |
|                                                         |                      |        |             | Owner: 601 Corridor LLC              |    |           | X_WETLANDS INFO                 |
|                                                         |                      |        |             |                                      |    |           | AND/OR REPORT                   |
|                                                         |                      |        |             |                                      |    |           | Nova 94                         |
|                                                         |                      |        |             |                                      |    |           | Nte 94 (Map)                    |